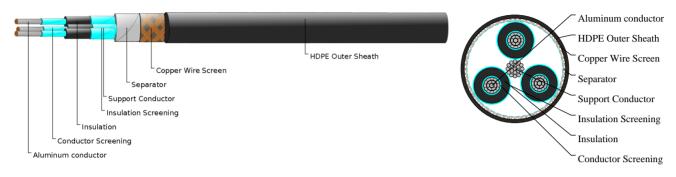

## CABLE CONSTRUCTION

Phase Conductor: Circular compacted stranded H68 aluminium to BS2627.

Conductor Screen:Extruded semi-conductive layer.

Insulation:XLPE.

Insulation Screen:Extruded semi-conductive layer.

Metallic Screen:Copper wire screen.

Separator:Semi-conductive swellable tape.

Outer Sheath:HDPE.

Support Conductor:Galvanized steel wires.

Assembly:Three XLPE insulated screened cores are bundled around the galvanized steel wires in a right hand lay.